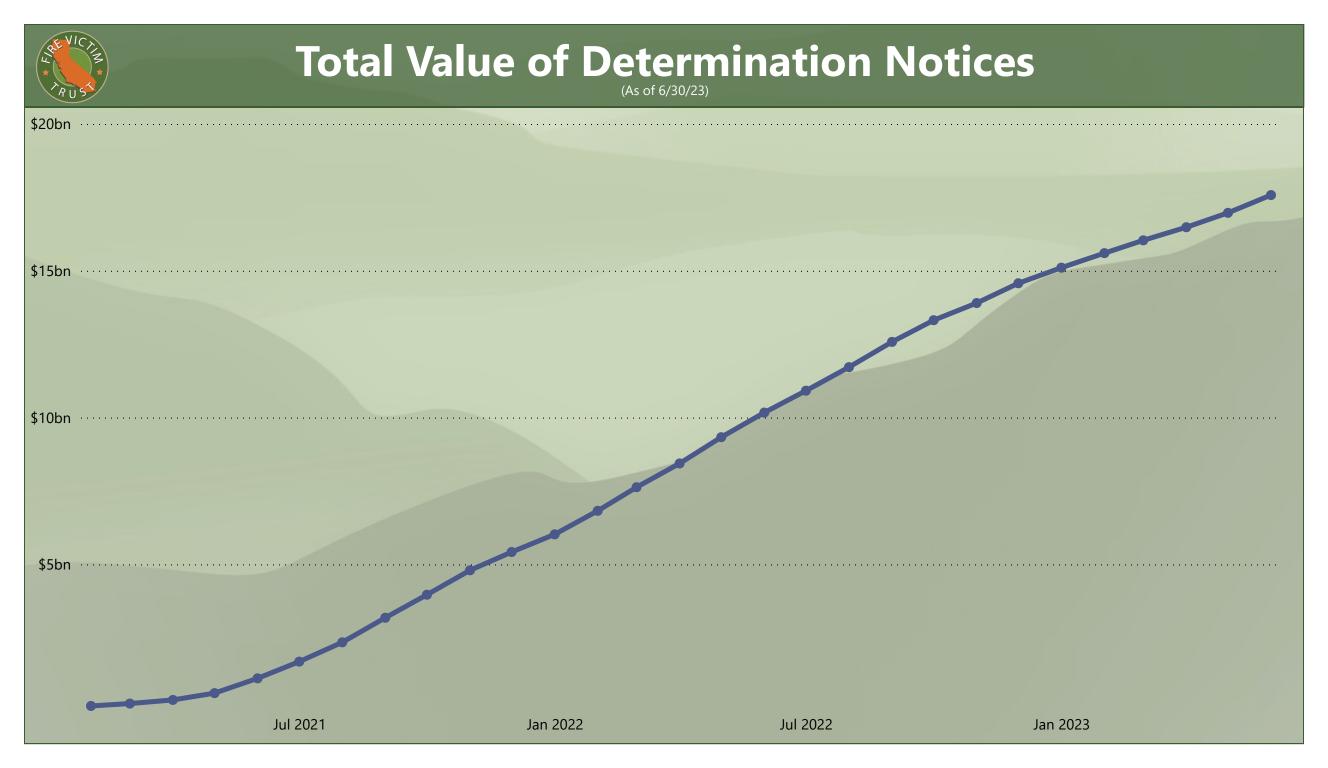

| Category                       | Statistic                                                              | June            | Total           |
|--------------------------------|------------------------------------------------------------------------|-----------------|-----------------|
|                                | CQs with Determination Notices<br>Issued                               | 679             | 37,497          |
| Notice Data                    | CQs with Reconsideration<br>Determination Notices Issued               | 464             | 14,983          |
|                                | Claimants with Determination Notices<br>Issued                         | 820             | 68,134          |
| Preliminary<br>Payment<br>Data | Total Amount Paid in Preliminary<br>Payments                           | \$1.7 million   | \$916.2 million |
|                                | Number of Claimants who have<br>Received Preliminary Payments          | 63              | 35,444          |
| Pro Rata<br>Payment<br>Data    | Total Amount Paid in Pro Rata<br>Payments                              | \$390.0 million | \$8.99 billion  |
|                                | Number of Claimants who have<br>Received Pro Rata Payments             | 1,447           | 53,704          |
| Totals                         | Total Amount of Preliminary and Pro<br>Rata Payments Paid to Claimants | \$390.0 million | \$9.93 billion  |
|                                | Total Amount Awarded in<br>Determination Notices                       | \$540.0 million | \$17.79 billion |