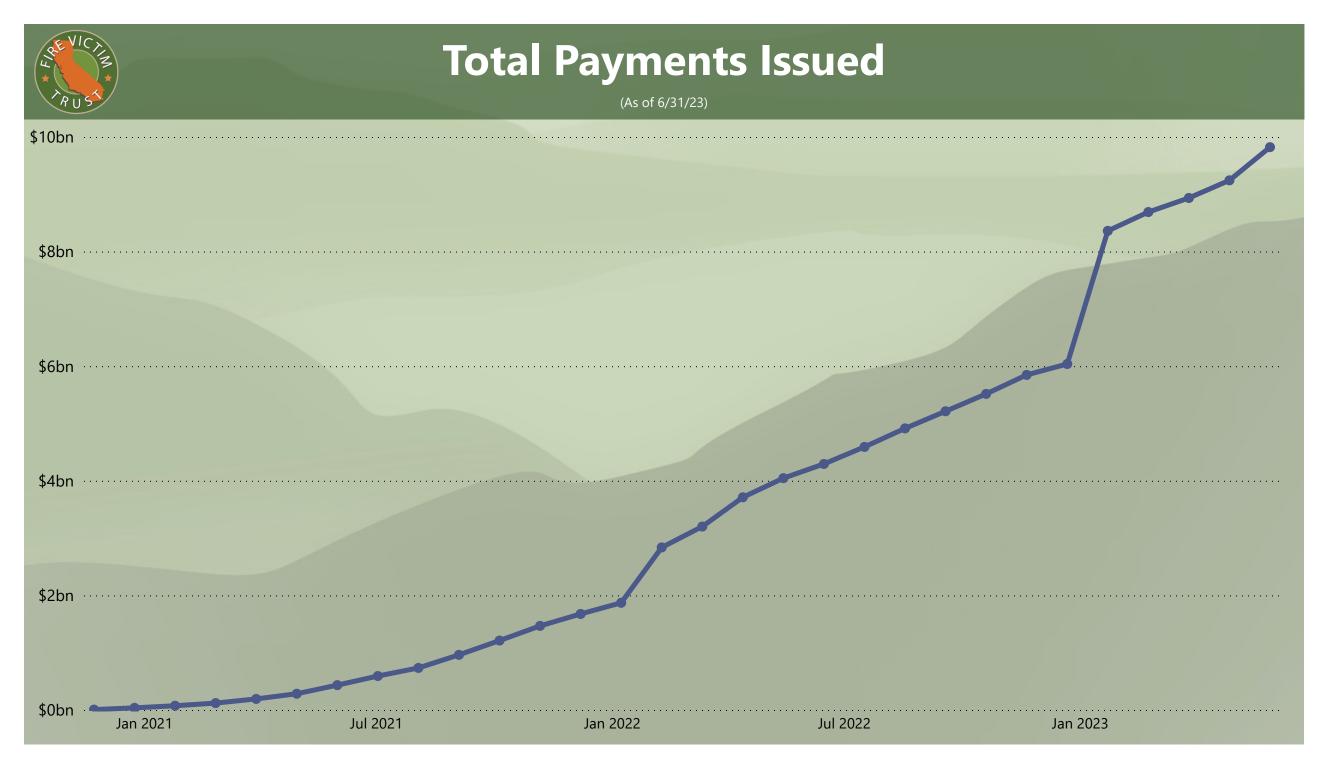

| Category                       | Statistic                                                              | June            | Total           |
|--------------------------------|------------------------------------------------------------------------|-----------------|-----------------|
|                                | CQs with Determination Notices<br>Issued                               | 679             | 37,497          |
| Notice Data                    | CQs with Reconsideration<br>Determination Notices Issued               | 464             | 14,983          |
|                                | Claimants with Determination Notices<br>Issued                         | 820             | 68,134          |
| Preliminary<br>Payment<br>Data | Total Amount Paid in Preliminary<br>Payments                           | \$1.7 million   | \$916.2 million |
|                                | Number of Claimants who have<br>Received Preliminary Payments          | 63              | 35,444          |
| Pro Rata<br>Payment<br>Data    | Total Amount Paid in Pro Rata<br>Payments                              | \$390.0 million | \$8.99 billion  |
|                                | Number of Claimants who have<br>Received Pro Rata Payments             | 1,447           | 53,704          |
| Totals                         | Total Amount of Preliminary and Pro<br>Rata Payments Paid to Claimants | \$390.0 million | \$9.93 billion  |
|                                | Total Amount Awarded in<br>Determination Notices                       | \$540.0 million | \$17.79 billion |