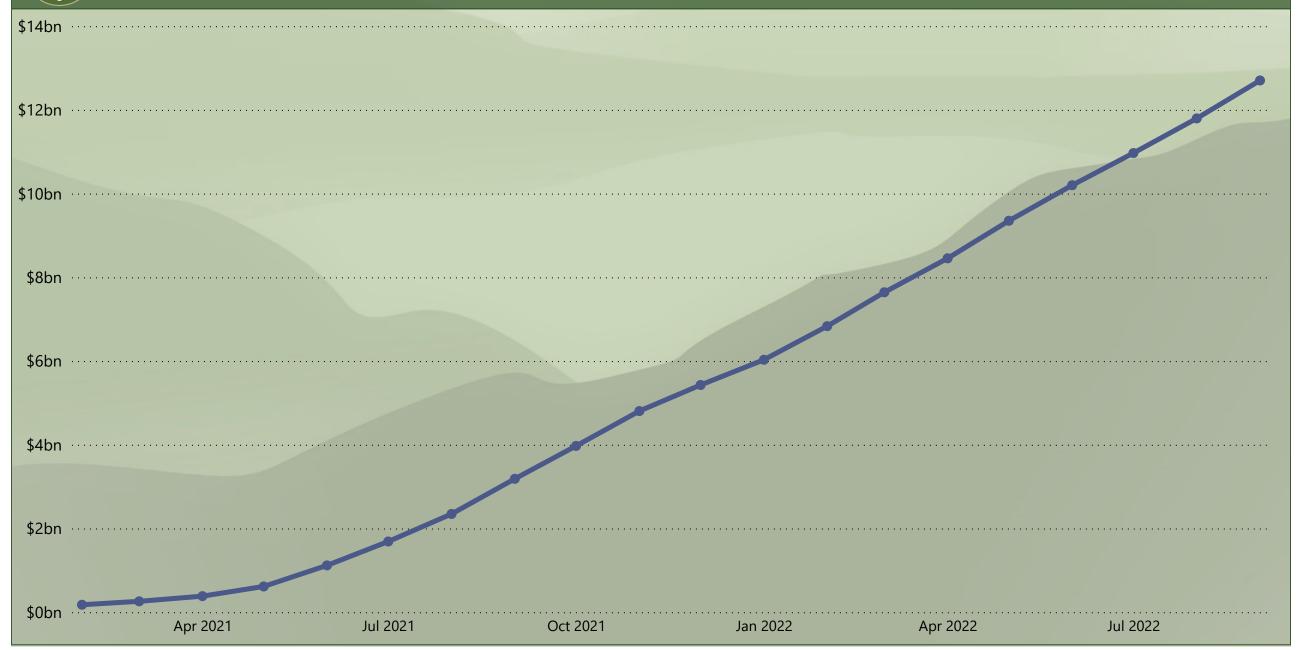

## Total Value of Determination Notices (As of 9/30/22)

| Category                       | Statistic                                                              | September       | Total           |
|--------------------------------|------------------------------------------------------------------------|-----------------|-----------------|
|                                | Determination Notices Issued                                           | 2,282           | 39,317          |
| Notice Data                    | Claimants with Determination Notices Issued                            | 2,664           | 54,784          |
|                                | Deficiency Notices Issued                                              | 391             | 29,332          |
| Preliminary<br>Payment<br>Data | Total Amount Paid in Preliminary<br>Payments                           | \$5.1 million   | \$898.3 million |
|                                | Number of Claimants who have<br>Received Preliminary Payments          | 159             | 34,784          |
| Pro Rata<br>Payment<br>Data    | Total Amount Paid in Pro Rata<br>Payments                              | \$310.0 million | \$4.17 billion  |
|                                | Number of Claimants who have<br>Received Pro Rata Payments             | 2,327           | 38,353          |
| Totals                         | Total Amount of Preliminary and Pro<br>Rata Payments Paid to Claimants | \$320.0 million | \$5.08 billion  |
|                                | Total Amount Awarded in Determination Notices                          | \$860.0 million | \$12.70 billion |