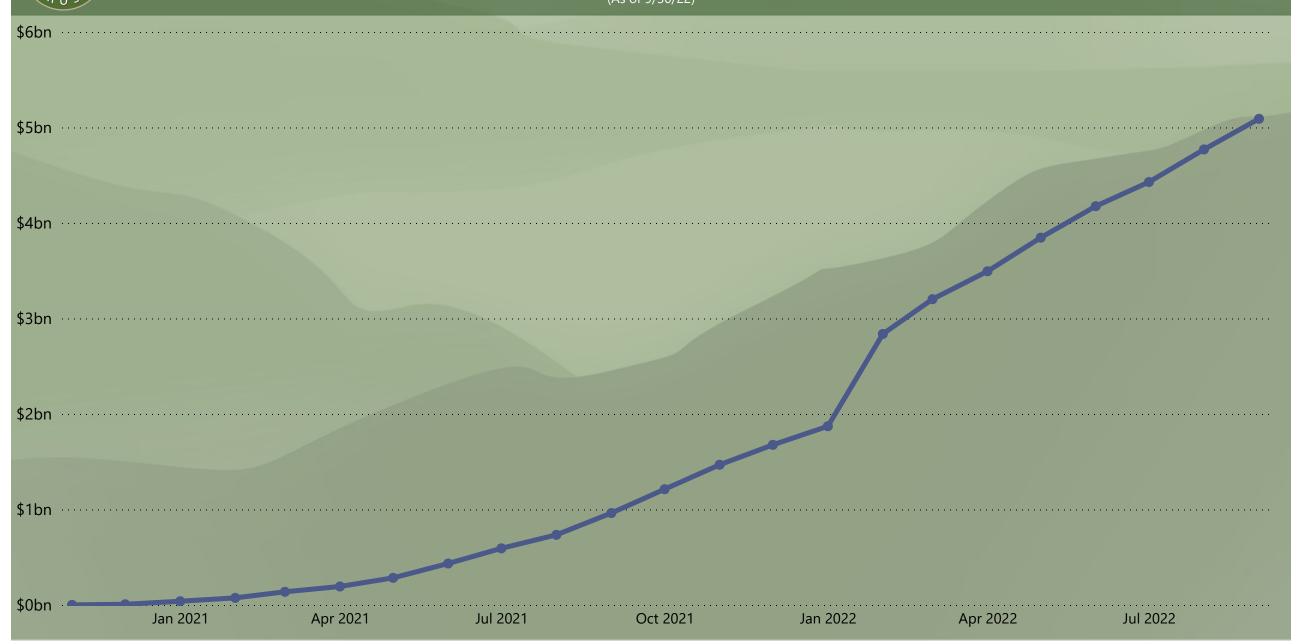

## **Total Payments Issued**

(As of 9/30/22)

| Category                       | Statistic                                                              | September       | Total           |
|--------------------------------|------------------------------------------------------------------------|-----------------|-----------------|
|                                | Determination Notices Issued                                           | 2,282           | 39,317          |
| Notice Data                    | Claimants with Determination Notices Issued                            | 2,664           | 54,784          |
|                                | Deficiency Notices Issued                                              | 391             | 29,332          |
| Preliminary<br>Payment<br>Data | Total Amount Paid in Preliminary<br>Payments                           | \$5.1 million   | \$898.3 million |
|                                | Number of Claimants who have<br>Received Preliminary Payments          | 159             | 34,784          |
| Pro Rata<br>Payment<br>Data    | Total Amount Paid in Pro Rata<br>Payments                              | \$310.0 million | \$4.17 billion  |
|                                | Number of Claimants who have<br>Received Pro Rata Payments             | 2,327           | 38,353          |
| Totals                         | Total Amount of Preliminary and Pro<br>Rata Payments Paid to Claimants | \$320.0 million | \$5.08 billion  |
|                                | Total Amount Awarded in Determination Notices                          | \$860.0 million | \$12.70 billion |